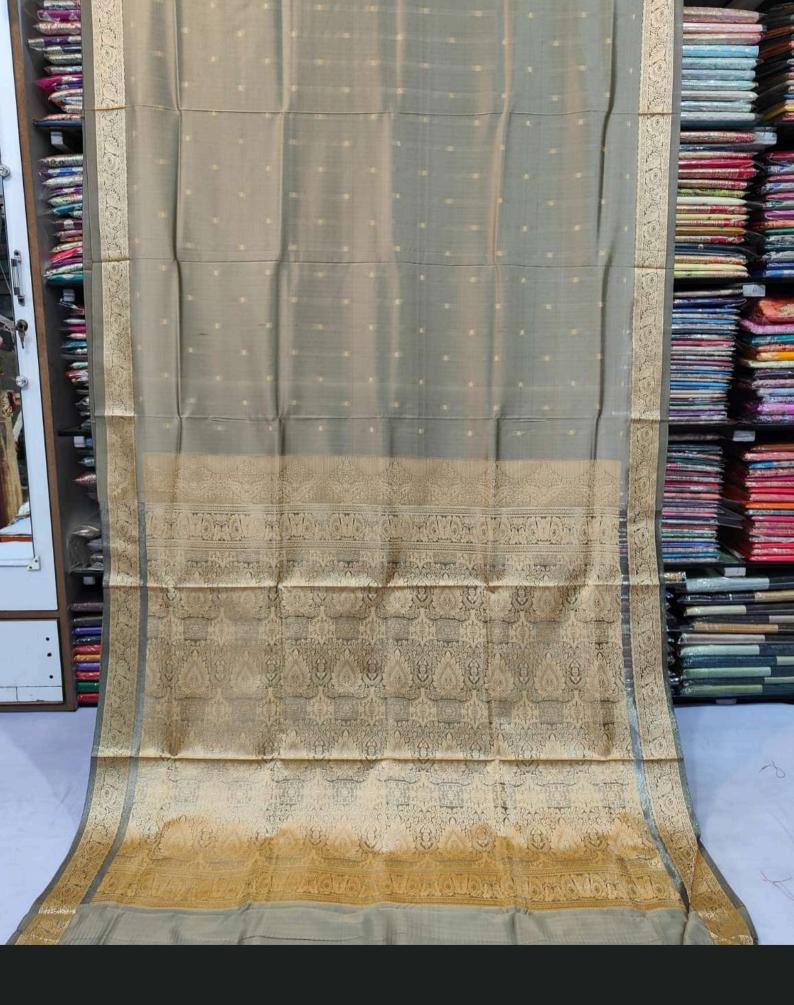

Banarasi Saare

Banarasi Silk Suits

# Minjari multicolor saree

Jari Work Pure Silk 3 Piece Suit Cloth

Brocade 3 piece thread work suit cloth

Khaadi silk Saree

Banarasi silk saree

Jamdani banarasi saree

Banarasi silk plain saree

Silk saree