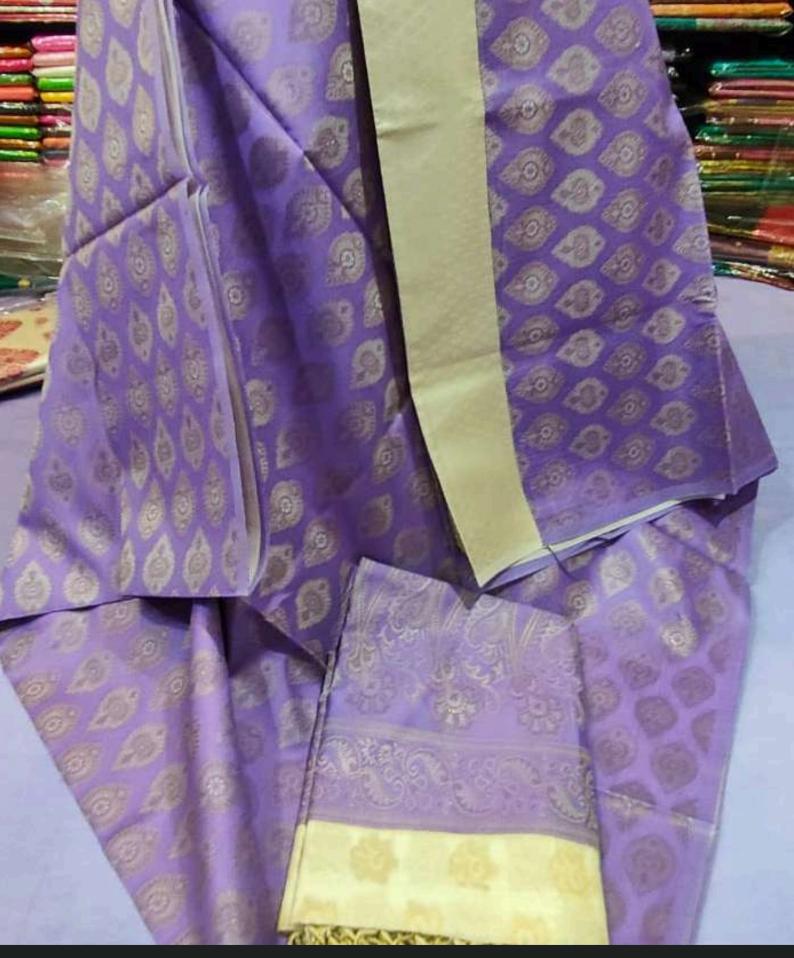

# Minjari multicolor saree

Jari Work Pure Silk 3 Piece Suit Cloth

Brocade 3 piece thread work suit cloth

Khaadi silk Saree

Banarasi silk saree

Jamdani banarasi saree

Banarasi silk plain saree

Silk saree