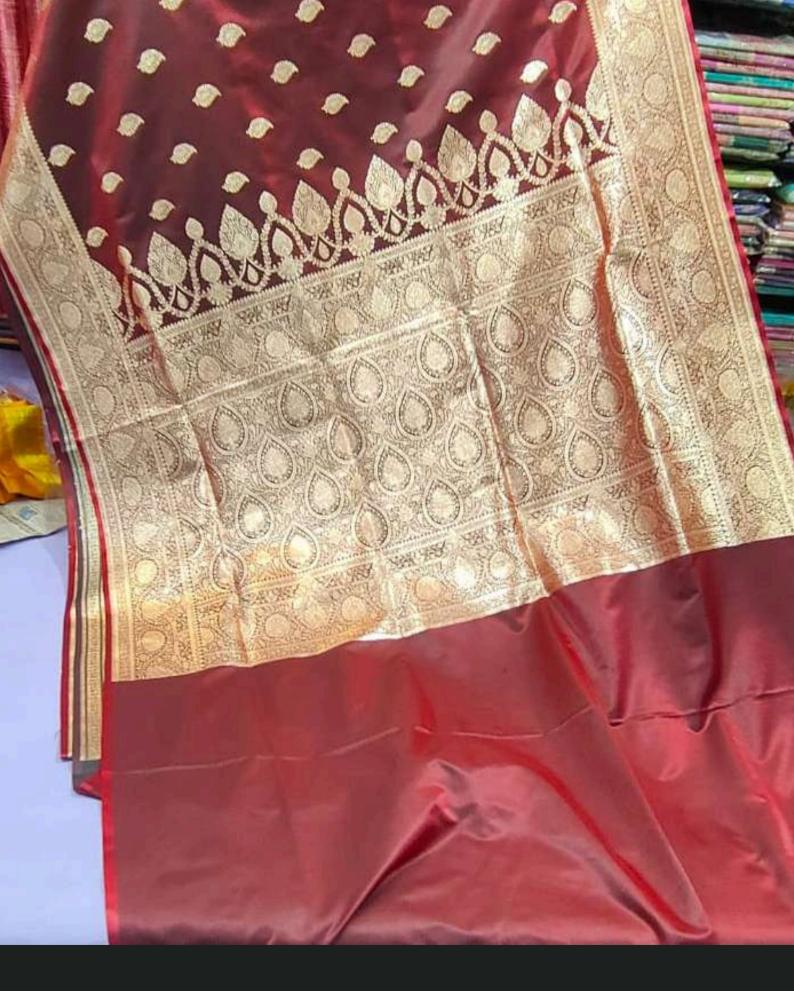

# Light weight banarasi silk saree

Silk saree with silk booti

Tanchuyi work silk saree