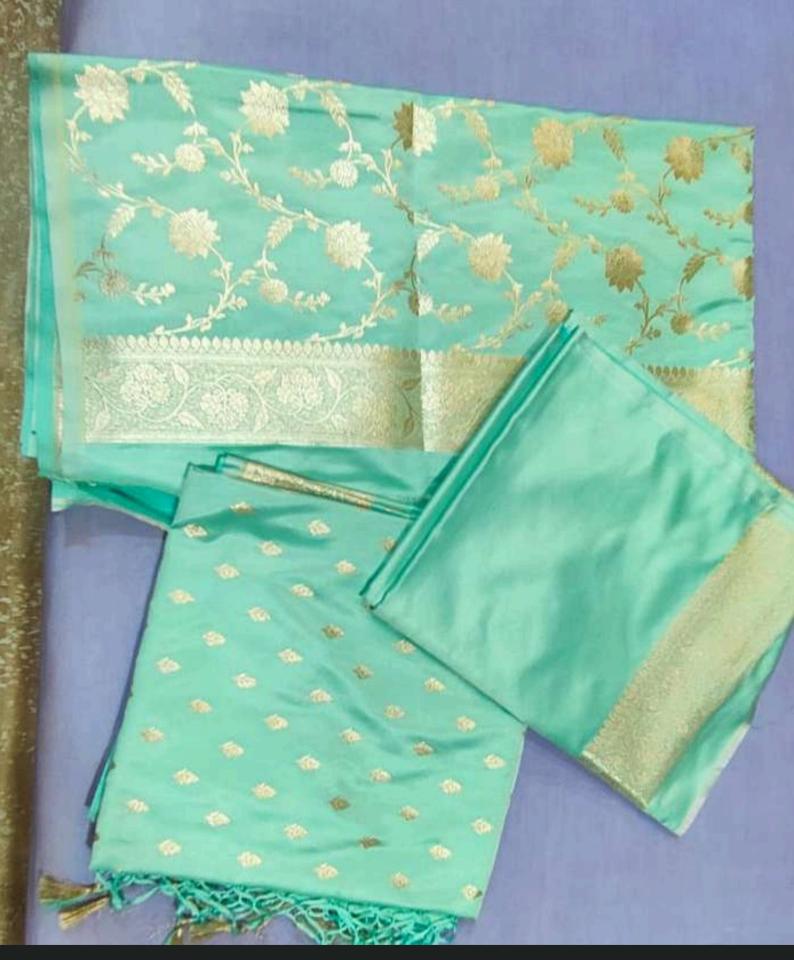

# Minjari multicolor saree

Jari Work Pure Silk 3 Piece Suit Cloth

Brocade 3 piece thread work suit cloth

Khaadi silk Saree

Banarasi silk saree

Jamdani banarasi saree

Banarasi silk plain saree

Silk saree