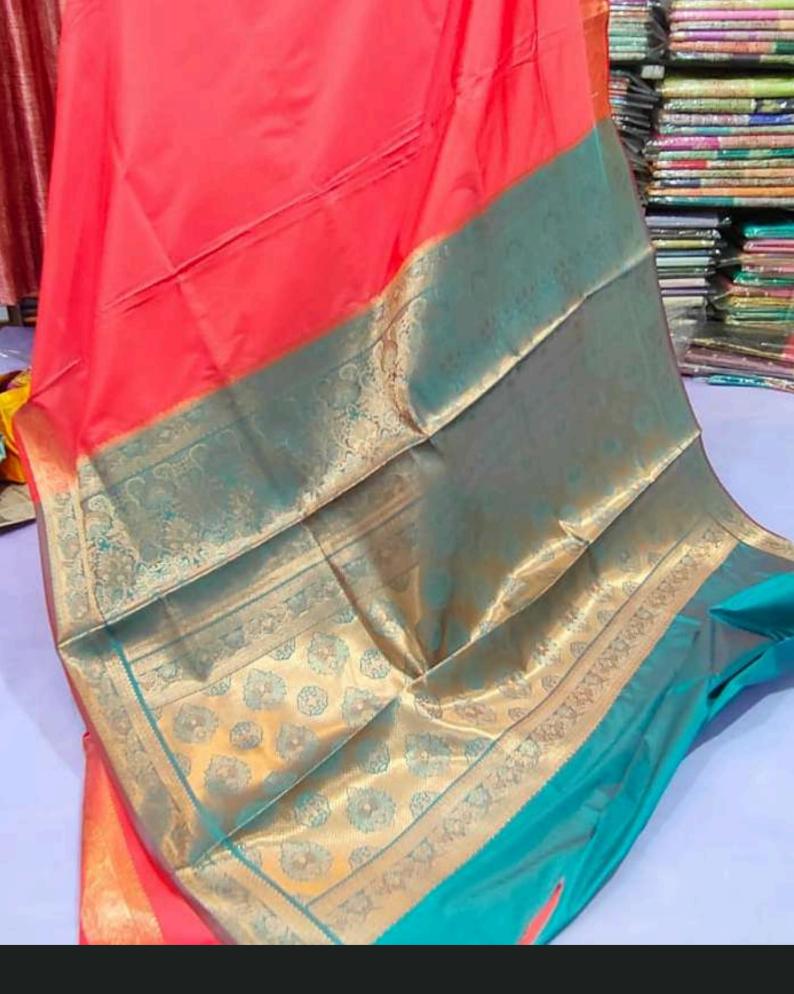

# Minjari multicolor saree

Jari Work Pure Silk 3 Piece Suit Cloth

Brocade 3 piece thread work suit cloth

Khaadi silk Saree

Banarasi silk saree

Jamdani banarasi saree

Banarasi silk plain saree

Silk saree