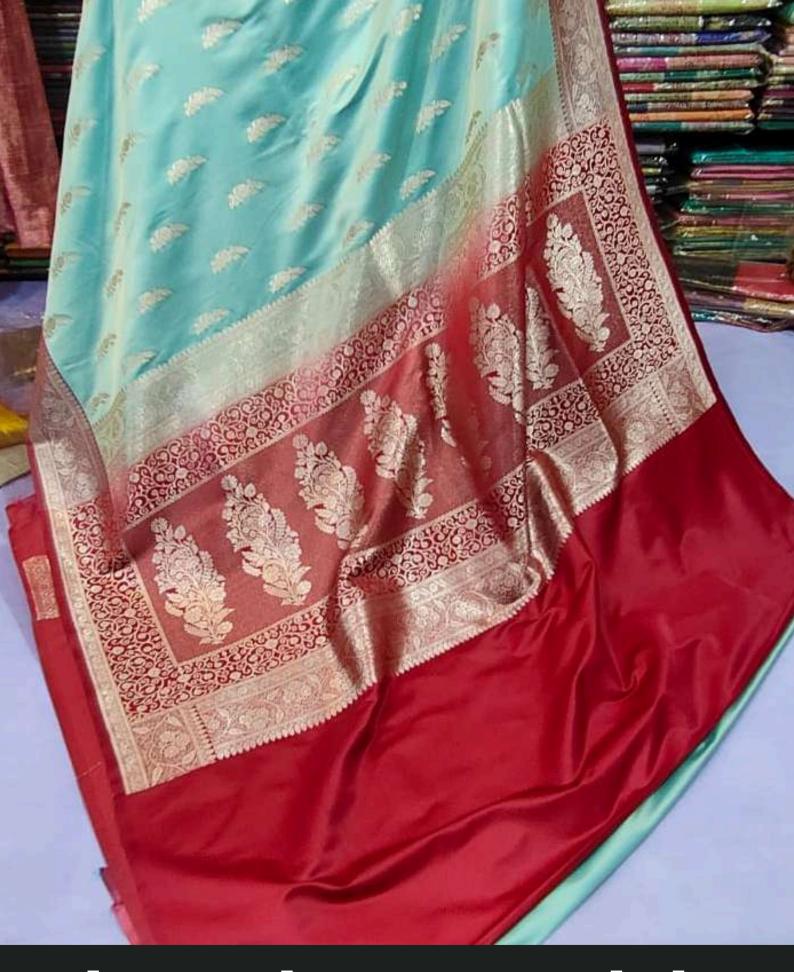

# Minjari multicolor saree

Jari Work Pure Silk 3 Piece Suit Cloth

Brocade 3 piece thread work suit cloth

Khaadi silk Saree

Banarasi silk saree

Jamdani banarasi saree

Banarasi silk plain saree

Silk saree