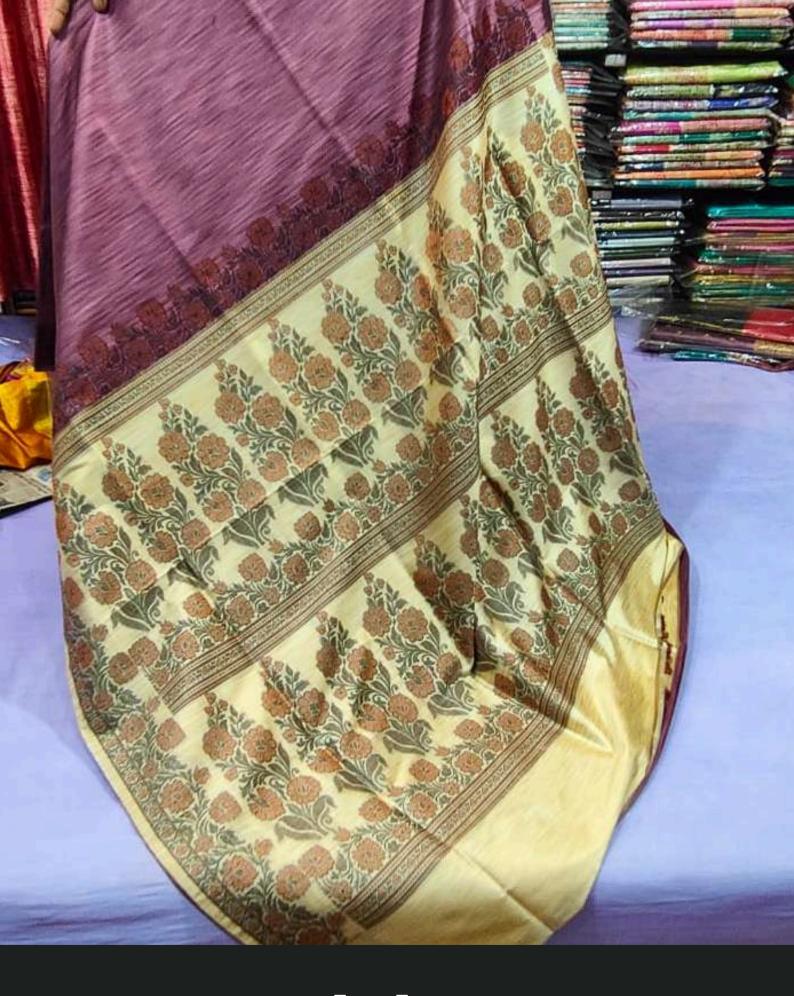

# Light weight banarasi silk saree

Silk saree with silk booti

Tanchuyi work silk saree