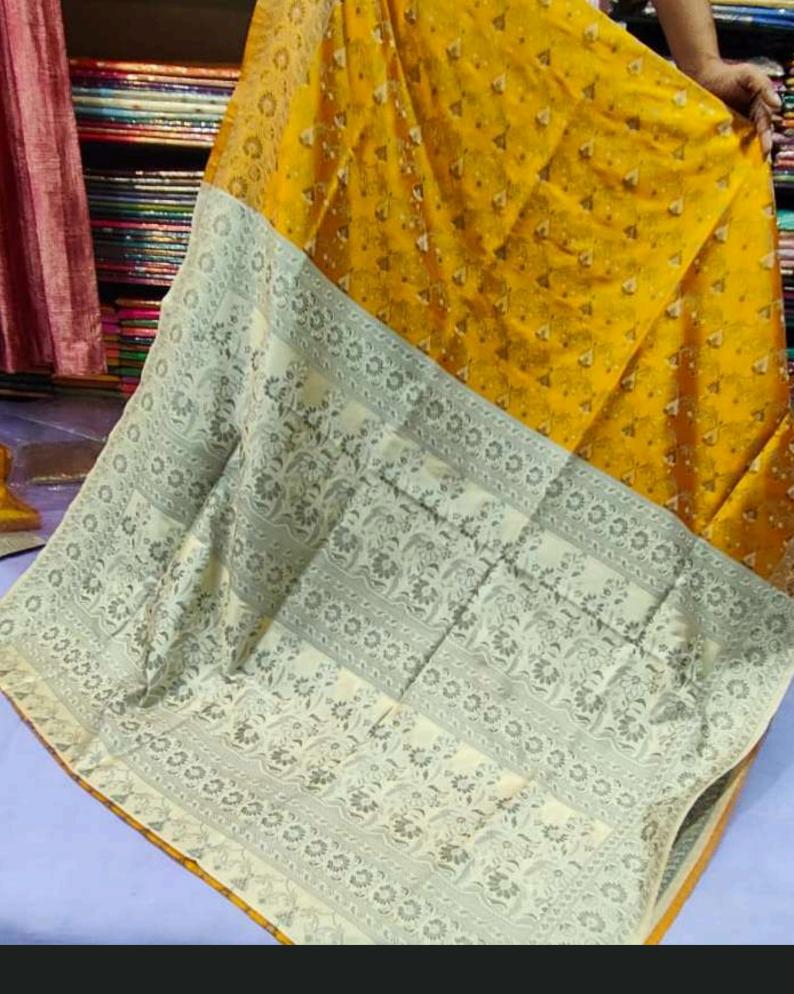

# Minjari multicolor saree

Jari Work Pure Silk 3 Piece Suit Cloth

Brocade 3 piece thread work suit cloth

Khaadi silk Saree

Banarasi silk saree

Jamdani banarasi saree

Banarasi silk plain saree

Silk saree