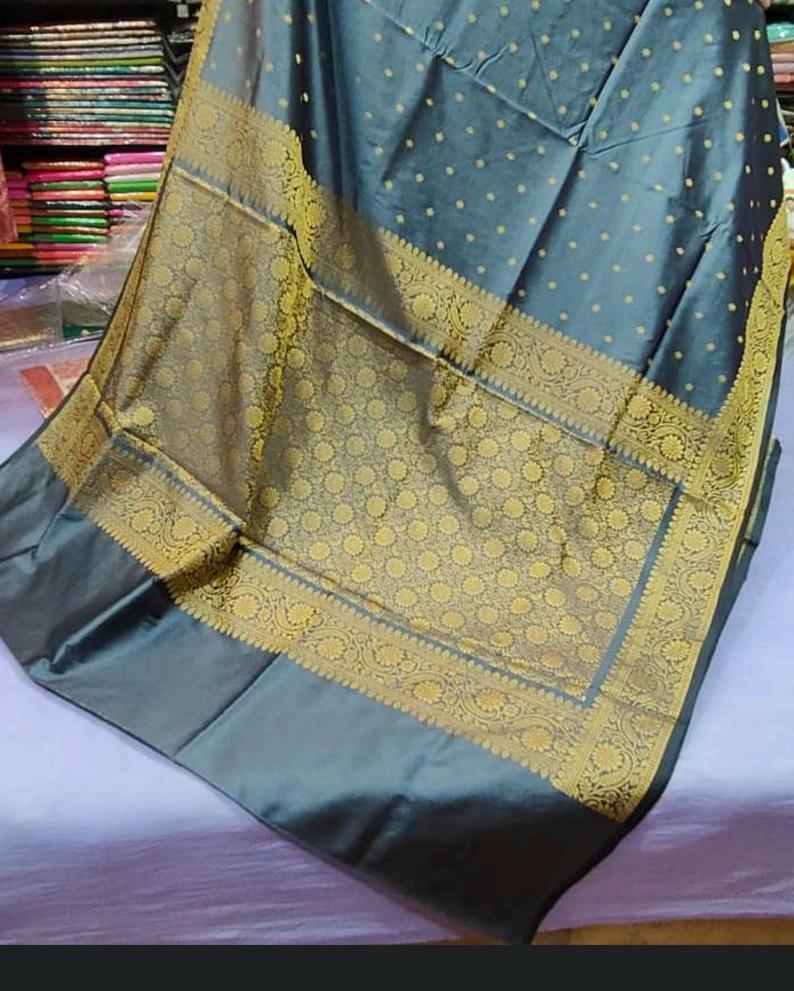

# Minjari multicolor saree

Jari Work Pure Silk 3 Piece Suit Cloth

Brocade 3 piece thread work suit cloth

Khaadi silk Saree

Banarasi silk saree

Jamdani banarasi saree

Banarasi silk plain saree

Silk saree